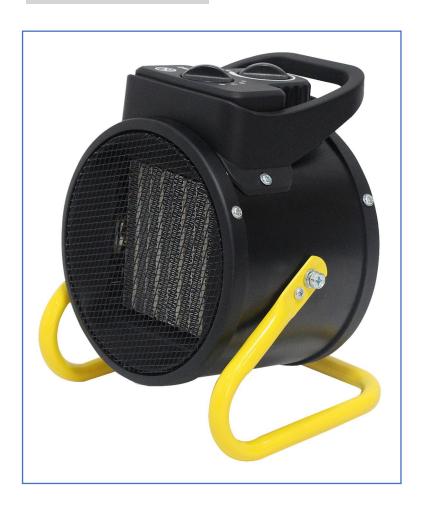

## **EC64B Industrial Ceramic Fan Heater**

2.8 kW

• Description:

Compact unit featuring a ceramic PTC heating element that is highly efficient, providing instant heat on start up. Powerfull fan distributes heat evenly over a large area (up to 30m²). Ideal for homes, garages, warehouses and workshops.

Voltage:

• Features:

220-240V ~50Hz

- Two heating settings (1.9kW and 2.8 kW)
- Self-resetting thermal cut off function
- Easy to move around and position
- Max Heat Output: 9953.6 BTU/hour
- Weight: 2006g
- Size: 220x165x265mm
- UKCA/CE approved